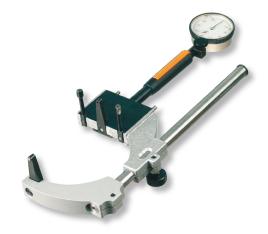

## SL precision bore gauges in box for measurements with retracted boring bar 100-210/130mm

**Product number:** 1386103

**EAN / GTIN:** 4066918051318

Manufacturer number: 152 00000 Customs code: 90178090

## Product description

- · Works standard
- Two-point comparative measuring instrument
- Self centering
- Hardened steel measuring faces
- Bar with mm scale
- Dial mounting hole Ø 8mm

## Delivered in wooden box without dial gauge

! SL Precision bore gauges for measuring outside diameters on request.

**Product number:** 1386103

## **Technical Data**

**Size:** 100-210/130mm

Article number: 1386103

**Brand:** SCHWENK

Manufacturer number: 152 00000

Max. boring bar Ø: 130mm

Measuring depth: 30mm

Measuring range: 100-210mm