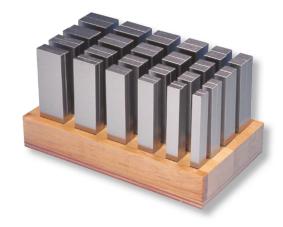

# Parallel support sets ULTRA active in wooden stand, upright

#### Delivered upright in wooden support

! Individual pairs and higher accuracy grades on request.