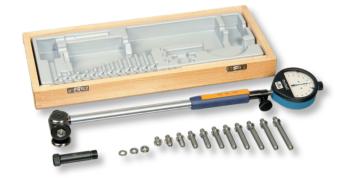

## RABITO precision bore gauges in box, standard sets interchangeable hardened steel probes 18-35/176mm

**Product number:** 1381205

**EAN / GTIN:** 4066918050588

Manufacturer number: 404 00001 Customs code: 90178090

## Product description

- Works standard
- Two-point comparative measuring instrument
- Self centering (center disc round)
- Movable hardenend steel probes
- Interchangeable hardened steel probes
- Repeatability of measured values < 1.0µm
- Dial mounting hole Ø 8mm

Delivered in wooden box without dial gauge, incl. works calibration certificate

**Product number:** 1381205

## **Technical Data**

**Size:** 18-35/176mm

Article number: 1381205

**Brand:** SCHWENK

Manufacturer number: 404 00001

Measuring depth: 176mm

**Measuring range:** 18-35mm

Model: Standard set

**Number of probes:** 9 pieces

**Probes:** Hardened steel

**Repeatability:** < 1,0µm

Weight: 0.7kg