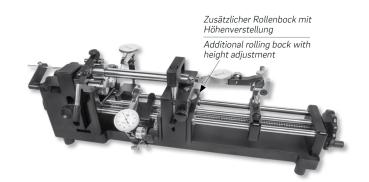

**1559 511 - 1559 516:** Additional rolling block, without height adjustment

**1559 521 - 1559 526:** Additional rolling block, with height adjustment

Delivered in individual packages without dial test indicators