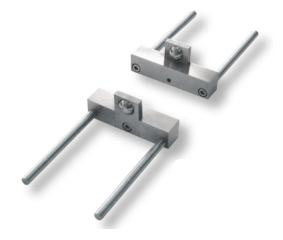

## Supports with movable ball probe for No. 1396312 (pair) for Digital presetting devices SPEED SET

**Product number:** 1396313

**EAN / GTIN:** 4066918052599

Manufacturer number: 88109

Customs code: 90179000

## Product description

• Suitable for Digital presetting devices SPEED SET No. 1396401 until No. 1396405

## Delivered in a package (pair)

! Can only be used in connection to supports No. 1396312.

## **Technical Data**

Size:

Article number: 1396313

Brand: DEMM

Manufacturer number: 88109

**Type:** Ball probe, movable

Weight: 0.5kg