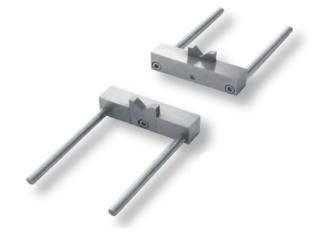

## Supports with movable prism for No. 1396310 (pair) for Digital presetting devices SPEED SET

**Product number:** 1396311

**EAN / GTIN:** 4066918052575

Manufacturer number: 88101

Customs code: 90179000

**Delivery method:** Parcel delivery service

## Product description

• Suitable for Digital presetting devices SPEED SET No. 1396401 until No. 1396405

## Delivered in a package (pair)

! Can only be used in connection to supports No. 1396310.

## **Technical Data**

Size:

Article number: 1396311

Brand: DEMM

Manufacturer number: 88101

**Type:** Prism, movable

Weight: 0.5kg