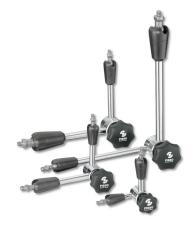

## Articulated arms Classic Line 3300-56 chromed steel with mechanical centre lock

## Product description

- Freely adjustable arm
- Chromed linkage

**Delivered in individual packages** 

## **Technical Data**

**Size:** 559mm/M8/M8

Article number: 1400436

**Brand:** FISSO **Manufacturer number:** 1.370

**Colour:** chrome

D1: 12mmD2: 10mmL1: 296mmL2: 263mm

Length: 559mm

Thread: M8 / M8