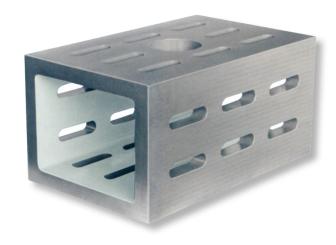

## Clamping cubes, special cast iron with clamping slots 600x350x250mm 22mm GG-3

**Product number:** 1462205

**EAN / GTIN:** 4066918055033

**Customs code:** 90172039

Delivery method: Truck freight

Weight: 120kg

## Product description

• DIN 875 / DIN 876

• 4 side faces with clamping slots

• 2 open side faces

## **Technical Data**

**Size:** 600x350x250mm 22mm GG-3

Article number: 1462205

Brand: ULTRA

**Dimension:** 600x360x250mm

**Grade:** 3

**Slot width:** 22mm

Weight: 120kg