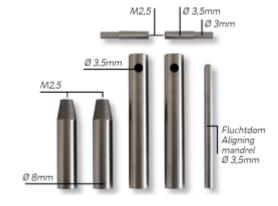

## **Contents:**

- Probe pair Ø 8x53mm with mounting hole 3.5mm
- Adapter pair with Ø 3/3.5mm and inside thread M2.5 (for inserts Nr. 1330 ... and Nr. 2050 3..)
- Probe pair Ø 8x45mm with inside thread M2.5 at the top (for No. 1330 ...)
- Aligning mandrel Ø 3.5x70mm