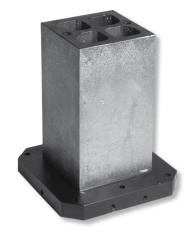

## Product description

- · Works standard
- Base with mounting holes and flat side surfaces
- Angular accuracy 0.02/300mm

## **Technical Data**

**Size:** 500x400x250mm

Article number: 1464101

Brand: ULTRA

Base holes: 4/Ø18

**D:** 320mm

**Dimension:** 500x400x250mm

55mm

175kg

**E:** 200mm

**G:** 50mm

F:

Weight:

3011111