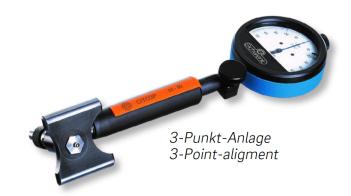

## CITO 3P precision bore gauges in box with 3-point alignment interchangeable tungsten carbide-tipped probes 12-20/21mm

Product number: 1383105

**EAN / GTIN:** 4066918051042

Manufacturer number: 121 00005 Customs code: 90178090

## **Product description**

- Two-point comparative measuring instrument according to DIN EN ISO 8015
- Detection of form errors (cylindricity and roundness)
- Automatic and complete self centering (3-point alignment), no searching for reversal point
- Tungsten carbide tipped movable probes
- Tungsten carbide tipped interchangeable probes
- Dial mounting hole Ø 8mm