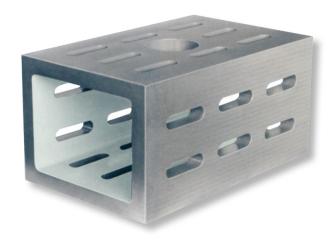

## Product description

• DIN 875 / DIN 876

• 4 side faces with clamping slots

• 2 open side faces

## **Delivered in individual packages**

1462 1..: Grade 1 (grinded)

**1462 2..:** Grade 3 (milled/planed)

! Larger dimensions, higher accuracy and several cubes machined in the same dimensions on request.