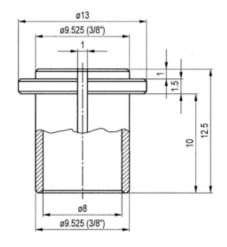

### Ø 3/8" auf/to Ø8mm

Product number: 1331201

**EAN / GTIN:** 4066918047380

Manufacturer number: 62168

Customs code: 90319000

**Delivery method:** Parcel delivery service

Weight: 0.01kg

### **Technical Data**

Size: Ø 3/8" auf/to Ø8mm

Article number: 1331201

Brand: KÄFER
Manufacturer number: 62168

**Type:** Sleeve

Weight: 0.01kg