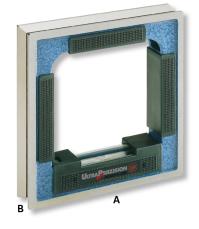

## Product description

- DIN 877
- Special cast-iron frame
- Insulated pads
- 4 measuring faces, 3 with V grooves
- Longitudinal and lateral vials

## **Technical Data**

**Size:** 100x100x27mm (0,04)

Article number: 1747101

Brand: ULTRA

**A x B:** 100x100x27mm

Sensitivity mm/m: 0,04

Weight: 0.8kg