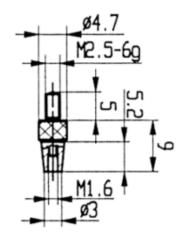

## Product description

- For dial gauges and comparator gauges
- Measuring inserts can be exchanged
- With screwed-in measuring insert 5.2281 and 2 mm ball as standard
- Mounting thread M2.5