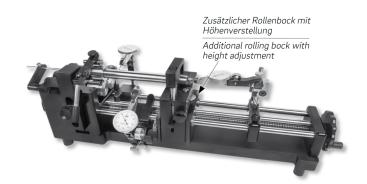

**1559 511 - 1559 516:** Additional rolling block, without height adjustment

1559 521 - 1559 526: Additional rolling block, with height adjustment

Delivered in individual packages without dial test indicators