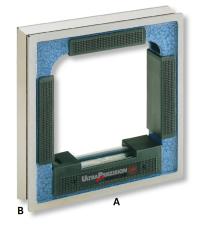

## Engineer's levels ULTRA active in wooden box Square frame, special cast-iron 100x100x27mm (0,3)

Product number: 1745101

**EAN / GTIN:** 4066918068712

**Customs code:** 90318020

**Delivery method:** Parcel delivery service

## Product description

- DIN 877
- Special cast-iron frame
- Insulated pads
- 4 measuring faces, 3 with V grooves
- Longitudinal and lateral vials

## **Technical Data**

**Size:** 100x100x27mm (0,3)

Article number: 1745101

Brand: ULTRA

**A x B:** 100x100x27mm

Sensitivity mm/m: 0,3

Weight: 0.8kg