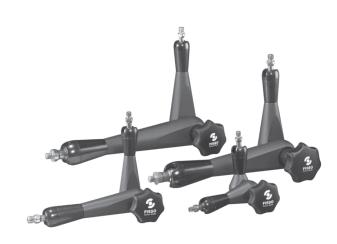

## Articulated arms Strato Line L-45 black with mechanical centre lock 450mm/M8/M8

| Product number:      | 1400545                 |
|----------------------|-------------------------|
| EAN / GTIN:          | 4066918109910           |
| Manufacturer number: | 4.400                   |
| Customs code:        | 90178090                |
| Delivery method:     | Parcel delivery service |
| Weight:              | 1.05kg                  |

## Product description

- For photo, video and optic
- Freely adjustable arm
- Aluminium linkage

Delivered in individual packages

## Technical Data

| Size:                | 450mm/M8/M8 |
|----------------------|-------------|
| Article number:      | 1400545     |
| Brand:               | FISSO       |
| Manufacturer number: | 4.400       |
| Colour:              | black       |
| D1:                  | 16mm        |
| D2:                  | 16mm        |
| L1:                  | 223,5mm     |
| L2:                  | 223,5mm     |
| Length:              | 450mm       |
| Thread:              | M8 / M8     |
| Weight:              | 1.05kg      |