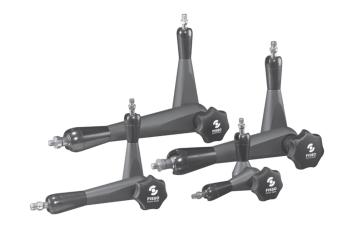

## Articulated arms Strato Line S-20 sz black with mechanical centre lock 200mm/M6/M6

**Product number:** 1400542

**EAN / GTIN:** 4066918105813

Manufacturer number: 4.120

**Customs code:** 90178090

**Delivery method:** Parcel delivery service

## Product description

- For photo, video and optic
- Freely adjustable arm
- Aluminium linkage

Delivered in individual packages

**Product number:** 1400542

## **Technical Data**

**Size:** 200mm/M6/M6

Article number: 1400542

Brand: FISSO
Manufacturer number: 4.120

Colour: black

**D1:** 9mm

**D2:** 9mm

**L1:** 100mm

L2:

Length: 200mm

100mm

Thread: M6 / M6

Weight: 0.25kg