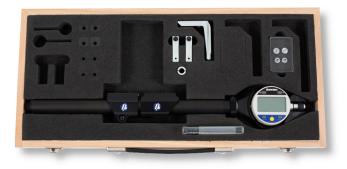

#### Delivered in a case including basic device, dial gauge, accessories and measuring arms

#### Contents:

- Basic device
- Digital dial indicator, with combined scale and protective shroud, reading 0.001mm, TGUA001-AN
- Adapter pair Ø 5mm No. 1398 262
- Probe pair Ø 10/5/M2.5mm No. 1398 263
- Measuring arm pair 50mm No. 1398 253
- Depth stop pair 40x20x10mm No. 1398 261