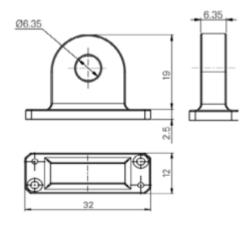

## Product description

1334 101: Lifting device for measuring way 12.5mm1334 102: Lifting device for measuring way 25mm1334 201: Back cover with lug

Delivered in individual packages

## **Technical Data**

| Size:                | für/for 1301 1 |
|----------------------|----------------|
| Article number:      | 1334201        |
| Brand:               | SYLVAC         |
| Manufacturer number: | 805.0213       |
| Туре:                | Back cover lug |
| Weight:              | 0.01kg         |