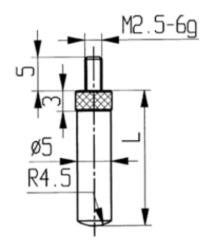

## Measuring inserts for dial gauges Special steel with spherical cylinder 8mm

| Product number:      | 1330118-8               |
|----------------------|-------------------------|
| EAN / GTIN:          | 4066918046352           |
| Manufacturer number: | 62108                   |
| Customs code:        | 90319000                |
| Delivery method:     | Parcel delivery service |
| Weight:              | 0.01kg                  |

## Product description

- For dial gauges and comparator gauges
- Mounting thread M2.5

Delivered in individual packages

## **Technical Data**

| Size:                | 8mm       |
|----------------------|-----------|
| Article number:      | 1330118-8 |
| Brand:               | KÄFER     |
| Manufacturer number: | 62108     |
| Length:              | 8mm       |
| Weight:              | 0.01kg    |