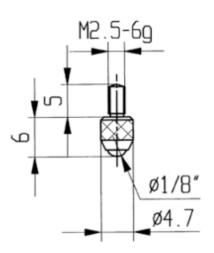

## Product description

- For dial gauges and comparator gauges
- Mounting thread M2.5

Delivered in individual packages

## Technical Data

| Size:                | 6mm     |
|----------------------|---------|
| Article number:      | 1330101 |
| Brand:               | KÄFER   |
| Manufacturer number: | 22201   |
| Length:              | 6mm     |
| Weight:              | 0.01kg  |