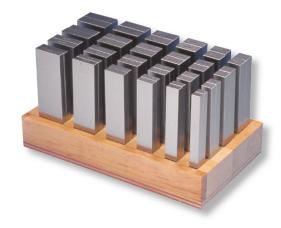

# Parallel support sets ULTRA active in wooden stand, upright

## Hardened steel

(24) 8-42/150mm

Product number: 1568330

**EAN / GTIN:** 4066918060549

**Customs code:** 90172039

**Delivery method:** Parcel delivery service

Weight: 18.5kg

#### Delivered upright in wooden support

! Individual pairs and higher accuracy grades on request.