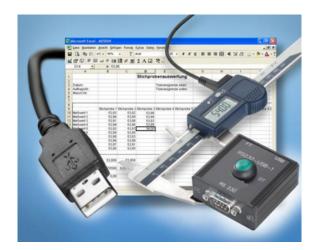

## Product description

- Data cable and keyboard interface in one device
- Electronic power supply through USB interface
- USB-Interface will be identified as a keyboard
- Key functions such as Enter, Tab, etc. are programmable and be sent automatically
- Languages, tag and timer are programmable
- Data import in MS Excel etc. through Data-Key on the measuring instrument or by timer

## Delivered in individual packages, without data cable

! A data cable Opto RS232 DUPLEX No. 1850205 or Proximity RS232 No. 1850203ip is necessary for use.