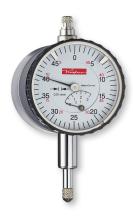

# Dial gauges with magnetic back DIN 879

## Product description

- DIN 878
- Metal housing
- Adjustable tolerance marks
- Clamping shaft Ø 8mm h6
- Interchangeable measuring insert M2.5

#### **Technical Data**

**Size:** 3/0,01mm Ø40mm

Article number: 1325102

Brand: KÄFER

Manufacturer number: KM 4 T Magnet

1 pointer rotation: 0,5mm
Diameter: 40mm
Measuring range: 3mm
Reading: 0,01mm
Weight: 0.25kg