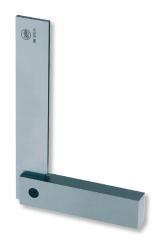

## Try squares, heavy and thin Hardened normal steel 200x130mm DIN 875/0

**Product number:** 1965105

**EAN / GTIN:** 4066918075376

**Customs code:** 90172039

**Delivery method:** Parcel delivery service

Weight: 0.65kg

## Product description

• DIN 875/0

**1968 1..:** Flat squares, Hardened stainless steel **1969 1..:** Back squares, Hardened stainless steel

Delivered in individual packages

## **Technical Data**

**Size:** 200x130mm DIN 875/0

**Article number:** 1965105

Brand: ULTRA

Dimension:200x130mmExecution:Try, heavy/thinMaterial:Normal steel

Weight: 0.65kg