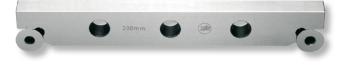

# Sine bars, hardened steel

## 500mm

| Product number:  | 1694105                 |
|------------------|-------------------------|
| EAN / GTIN:      | 4066918067678           |
| Customs code:    | 90178010                |
| Delivery method: | Parcel delivery service |
| Weight:          | 10kg                    |

# Product description

- Works standard, similar DIN 2273
- Precise angle adjustment with gauge blocks according to sine principle
- Hardened and ground special steel
- Workpiece anvil on the front face

### **Technical Data**

| Size:            | 500mm   |
|------------------|---------|
| Article number:  | 1694105 |
| Brand:           | ULTRA   |
| Accuracy:        | +/-     |
|                  | 0,003mm |
| Roller distance: | 500mm   |
| Weight:          | 10kg    |