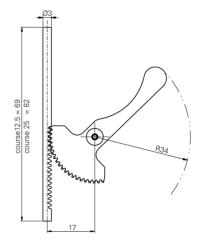

## Product description

**1334 101:** Lifting device for measuring way 12.5mm **1334 102:** Lifting device for measuring way 25mm

1334 201: Back cover with lug

**Delivered in individual packages** 

## **Technical Data**

Size:

Article number: 1334102

Brand: SYLVAC

Manufacturer number: 805.0215

**Type:** Lifting device 25mm

Weight: 0.01kg