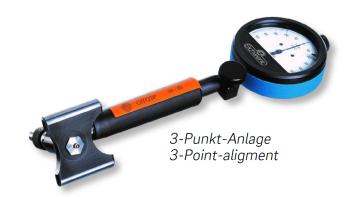

## CITO 3P precision bore gauges in box with 3-point alignment interchangeable tungsten carbide-tipped probes 120-170/30mm

Product number: 1383110

**EAN / GTIN:** 4066918051097

Manufacturer number: 121 00004 Customs code: 90178090

## **Product description**

- Two-point comparative measuring instrument according to DIN EN ISO 8015
- Detection of form errors (cylindricity and roundness)
- Automatic and complete self centering (3-point alignment), no searching for reversal point
- Tungsten carbide tipped movable probes
- Tungsten carbide tipped interchangeable probes
- Dial mounting hole Ø 8mm