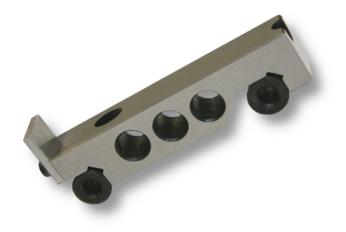

## Sine bars, hardened steel

## 300mm

| Product number:  | 1694103                 |
|------------------|-------------------------|
| EAN / GTIN:      | 4066918067654           |
| Customs code:    | 90178010                |
| Delivery method: | Parcel delivery service |
| Weight:          | 3kg                     |

## Product description

- Works standard, similar DIN 2273
- Precise angle adjustment with gauge blocks according to sine principle
- Hardened and ground special steel
- Workpiece anvil on the front face

## Technical Data

| Size:                        | 300mm   |
|------------------------------|---------|
| Article number:              | 1694103 |
| Brand:                       | ULTRA   |
| Accuracy at an angle of 30°: | +/- 5″  |
| Length:                      | 345mm   |
| Profile:                     | 40x50mm |
| Roller distance:             | 300mm   |
| Weight:                      | 3kg     |