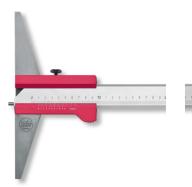

## Vernier depth calipers ALINOX aluminium with hardened steel pin 1000x300-1/20mm

| Product number:  | 1943105                 |
|------------------|-------------------------|
| EAN / GTIN:      | 4066918074812           |
| Customs code:    | 90173000                |
| Delivery method: | Parcel delivery service |
| Weight:          | 1.7kg                   |

## Product description

- Works standard
- Locking screw
- Bar 36x9mm and guiding elements made of aluminium
- Measuring bridge made of hardened stainless steel
- Extremely low weight

Delivered up from measuring range 1000mm or jaw length 500mm in a box for transport, other articles delivered in individual packages

## Technical Data

| Size:                     | 1000x300-1/20mm |
|---------------------------|-----------------|
| Article number:           | 1943105         |
| Brand:                    | ULTRA           |
| Accuracy:                 | 0,075mm         |
| Bar and guiding elements: | Aluminium       |
| Bar cross section:        | 36x9mm          |
| Bridge length:            | 300mm           |
| Bridge stainless steel:   | Hardened        |
| Locking screw:            | Yes             |
| Measuring range:          | 1000mm          |
| Reading:                  | 1/20mm          |
| Weight:                   | 1.7kg           |
|                           |                 |