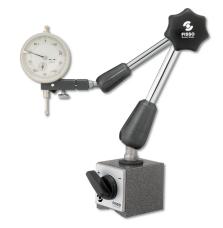

# Product description

- Freely adjustable arm
- Chrome-plated linkage
- Magnetic V base
- Switchable magnet
- Dial mounting hole Ø 8mm

# **Technical Data**

**Size:** 288/390mm

**Article number:** 1400402x

**Brand:** FISSO

Manufacturer number: 3328.40

Adhesive force: 1000N

**Base:** switch magnet

**Base dimension:** 75x50x55mm

Fine adjustment: Ø 8mm

**Height:** 390mm

**op. range/height:** 288/390mm

Weight: 2.1kg