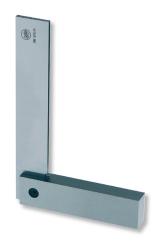

## Try squares, heavy and thin Hardened normal steel 75x50mm DIN 875/0

**Product number:** 1965102

**EAN / GTIN:** 4066918075345

**Customs code:** 90172039

**Delivery method:** Parcel delivery service

Weight: 0.05kg

## Product description

• DIN 875/0

**1968 1..:** Flat squares, Hardened stainless steel **1969 1..:** Back squares, Hardened stainless steel

Delivered in individual packages

## **Technical Data**

**Size:** 75x50mm DIN 875/0

Article number: 1965102

Brand: ULTRA

**Dimension:** 75x50mm

Execution: Try, heavy/thin

Material: Normal steel

Weight: 0.05kg