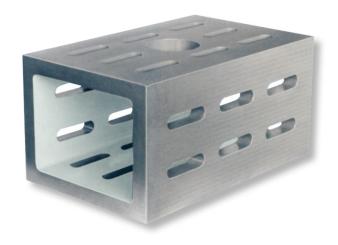

## Clamping cubes, special cast iron with clamping slots 1000x600x500mm 30mm GG-3

**Product number:** 1462207

**EAN / GTIN:** 4066918055057

**Customs code:** 90172039

Delivery method: Truck freight

Weight: 600kg

## Product description

- DIN 875 / DIN 876
- 4 side faces with clamping slots
- 2 open side faces