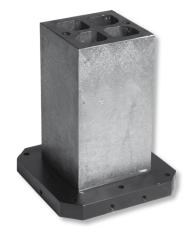

## Clamping cubes, special cast iron with mounting holes and flat side surface 700x630x350mm

**Product number:** 1464103

**EAN / GTIN:** 4066918055088

**Customs code:** 90172039

Delivery method: Truck freight

## Product description

- Works standard
- Base with mounting holes and flat side surfaces
- Angular accuracy 0.02/300mm

## **Technical Data**

**Size:** 700x630x350mm

Article number: 1464103

Brand: ULTRA

Base holes: 8/Ø18

**D:** 500mm

**Dimension:** 700x630x350mm

 E:
 315mm

 F:
 100mm

 G:
 50mm

Weight:

390kg