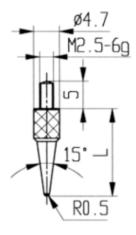

## Product description

- For dial gauges and comparator gauges
- Mounting thread M2.5

Delivered in individual packages

## Technical Data

| Size:                | 30mm       |
|----------------------|------------|
| Article number:      | 1330107-30 |
| Brand:               | KÄFER      |
| Manufacturer number: | 62151      |
| Length:              | 30mm       |
| Weight:              | 0.01kg     |