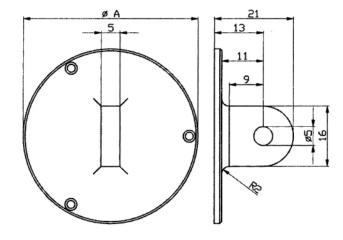

## Dial gauge accessories Back cover with lug Ø40mm

Product number: 1332101

**EAN / GTIN:** 4066918047397

Manufacturer number: 40056

**Customs code:** 90319000

**Delivery method:** Parcel delivery service

Weight: 0.01kg

## Product description

**1331 101:** Lifting device Ø 40mm

**1331 102:** Lifting device Ø 58mm

**1332 101:** Back cover with lug Ø 40mm

**1332 102:** Back cover with lug Ø 58mm

1332 201: Back cover with magnet Ø 40mm

## **Technical Data**

Size: Ø40mm
Article number: 1332101

Brand: KÄFER

Manufacturer number: 40056

**Execution:** for Diameter 40mm

**Type:** Back cover lug

Weight: 0.01kg