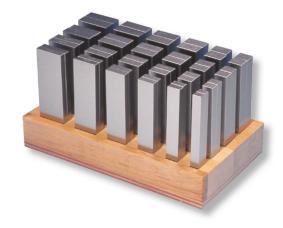

# Parallel support sets ULTRA active in wooden stand, upright

## Hardened steel

(20) 2-24/100mm

Product number: 1568130

**EAN / GTIN:** 4066918060525

**Customs code:** 90172039

**Delivery method:** Parcel delivery service

Weight: 2.4kg

#### Delivered upright in wooden support

! Individual pairs and higher accuracy grades on request.

## **Technical Data**

**Size:** (20) 2-24/100mm

Article number: 1568130

Brand: ULTRA

**Length:** 100mm **Measuring range:** 2-24mm

**Pair:** 20

Weight: 2.4kg