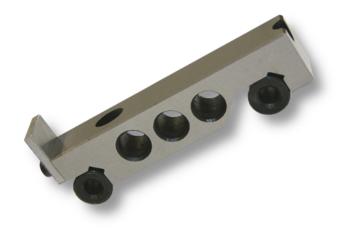

## Product description

- Works standard
- Precise angle adjustment with gauge blocks according to sine principle
- Hardened special steel
- Workpiece anvil on the front face

### **Technical Data**

Size: 200mm

Article number: 1694102

Brand: ULTRA

Accuracy: +/-

0,004mm

**Parallelism:** 0,0025mm

**Profile:** 25x50mm

Roller distance: 200mm

Weight: 2kg