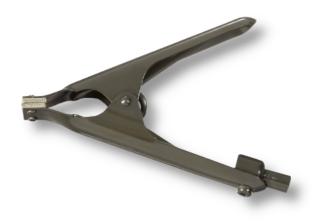

## Quick clamps steel with plastic jaws for Fisso holding systems 21mm/M6

| Product number:      | 1400729                 |
|----------------------|-------------------------|
| EAN / GTIN:          | 4066918106575           |
| Manufacturer number: | 5.310                   |
| Customs code:        | 90178090                |
| Delivery method:     | Parcel delivery service |
| Weight:              | 0.07kg                  |

## **Technical Data**

| Size:                | 21mm/M6       |
|----------------------|---------------|
| 5126.                | 2 111111/1010 |
| Article number:      | 1400729       |
| Brand:               | FISSO         |
| Manufacturer number: | 5.310         |
| Dimension:           | 10x19mm       |
| Material:            | Steel         |
| Thread:              | M6            |
| Туре:                | Plastic jaws  |
| max. opening:        | 1-10mm        |
| Weight:              | 0.07kg        |