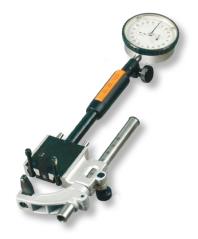

## Product description

- · Works standard
- Two-point comparative measuring instrument
- Self centering
- Hardened steel measuring faces
- Bar with mm scale
- Dial mounting hole Ø 8mm

## Delivered in wooden box without dial gauge

! SL Precision bore gauges for measuring outside diameters on request.

Product number: 1386102

## **Technical Data**

**Size:** 35-105/70mm

Article number: 1386102

**Brand:** SCHWENK

Manufacturer number: 151 00000

Max. boring bar Ø: 70mm

**Measuring depth:** 17,5mm

**Measuring range:** 35-105mm