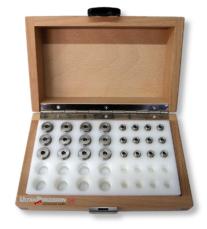

**Product number:** 1209115

# Thread positioning inserts for coordinate measuring devices

### M16x2

Product number: 1209115

**EAN / GTIN:** 4066918023285

**Customs code:** 90318020

**Delivery method:** Parcel delivery service

Weight: 0.1kg



## Product description

- DIN ISO 1502 (DIN 13)
- works standard
- Hardened tool steel
- Accuracy +/-0,005mm
- Fast position determination of internal threads in connection with coordinate measuring devices

#### Delivered in individual packages (sets in wooden case)

#### **Function:**

Thread inserts are perfect for determination of positions. At first you insert them into the workpiece thread. Afterwards a coordinate mearsuring device will be used for reaching external or internal Ø.

! Thread positioning inserts for other metric sizes or threads G, UNC, UNF, Helicoil etc. on request.

## Technical Data

Size: M16x2
Article number: 1209115

Brand: ULTRA

**Dimension:** M16x2

Material: Hardened tool steel

Weight: 0.1kg