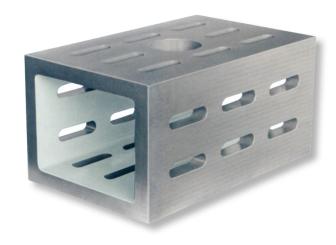

## Clamping cubes, special cast iron with clamping slots 300x200x150mm 18mm GG-1

**Product number:** 1462102

**EAN / GTIN:** 4066918054937

**Customs code:** 90172039

Delivery method: Truck freight

Weight: 20kg

## Product description

• DIN 875 / DIN 876

• 4 side faces with clamping slots

• 2 open side faces

## **Technical Data**

**Size:** 300x200x150mm 18mm GG-1

Article number: 1462102

Brand: ULTRA

Grade:

**Size:** 300x200x150mm

Slot width: 18mm
Weight: 20kg