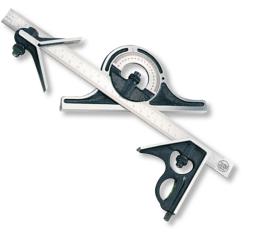

## Product description

- Usable as bevel protractor, straightedge, rule, back, centres and mitre squares and as spirit level.
- Bevel protractor 2 x 90°
- Rule with graduation 1/1mm ½mm 1/64"1/32"

Delivered in individual packages