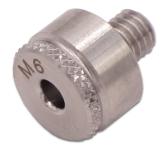

### **M6x1**

Product number: 1209107

**EAN / GTIN:** 4066918023247

**Customs code:** 90318020

**Delivery method:** Parcel delivery service

Weight: 0.05kg

# Product description

- DIN ISO 1502 (DIN 13)
- works standard
- Hardened tool steel
- Accuracy +/-0,005mm
- Fast position determination of internal threads in connection with coordinate measuring devices

#### **Function:**

Thread inserts are perfect for determination of positions. At first you insert them into the workpiece thread. Afterwards a coordinate mearsuring device will be used for reaching external or internal Ø.

## **Technical Data**

Size: M6x1

Article number: 1209107

Brand: ULTRA

**Dimension:** M6x1

Material: Hardened tool steel

Weight: 0.05kg